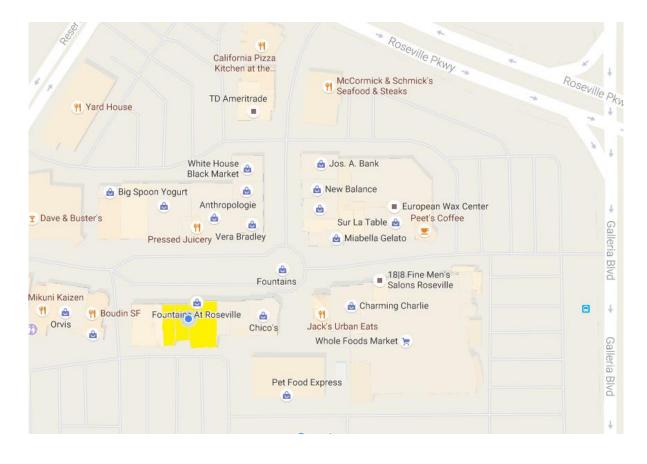

From Sacramento and points south:

- Take Highway I-80 to Highway 65 Lincoln/Marysville (exit 106)
- Take the first exit, Stanford Ranch/Galleria Blvd (**exit 307**). Stay left and go up and over the freeway to merge onto Galleria Boulevard.
- Continue on Galleria Blvd and go through the Roseville Parkway intersection. The Fountains shopping center is on your right.
- Turn right at the **second** driveway, into Whole Foods grocery store parking.
- Continue straight over two speedbumps, past **Pet Food Express**. On the right-hand side, you will see **"Offices at Fountains"** along with Lane Bryant and other store names.
- Enter through the **wrought-iron double doors** below the "Offices at Fountains" sign and immediately take the stairs or the elevator to the second floor. Our suite is located directly ahead (coming up the stairs) or to the left (exiting the elevator). Inside **Stone Consulting Group.**